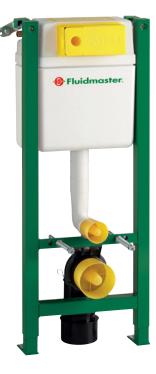

# Fluidmaster WC Frame TegraFlo 98 cm Top/Front

Dry Wall Installation Element For Wall Hung WC Pan

### Installation method

- Installation in prefabricated walls,
- Pre-wall installation in dry walls,
- Universal installation into solid walls.

### **Properties**

- Self-supporting, green powder coated frame, square profile 40x40 mm,
- 400 kg load tested frame,
- Enables installation of wall hung WC pans with dimension of 180 mm or 230 mm,
- Pre-assembled wall brackets,
- Adjustable supporting feet (0-200 mm),
- Pre-assembled concealed cistern, with top or front actuation,
- Two different actuation methods electronic (front) and mechanical (top/front),
- Installed factory pre-set dual flush valve, large flush 4 L, small flush 2 L,
- Concealed cistern is fully insulated against condensation,
- Water supply connection possibility on the two positions,
- Maintenance service work is possible without using any tools.

### **Special feature**

- Quiet mechanical fill valve Fluidmaster 747 Series (Noise class 1 ISO 3822),
- Fill valve flow pressure 0,2 10 bar,
- Depth adjustable drain elbow (+/-20 mm),
- Corner installation is possible with additional wall bracket kit (has to be ordered separately),
- Possible to install Frescoblue Hygene+ kit (has to be ordered separately).

### **Product contains**

- Concealed cistern is equipped with pre-installed stop valve left side,
- Water supply connection G 1/2 with flexible hose,
- PE-HD drain elbow Ø 90 / 90 mm with seal,
- Eccentric PE-HD adapter Ø 90 / 110 mm with seal,
- Installation manual,
- Complete installation and fixing material.

### Dimension of the product

• Height 980 mm, width 380 mm, depth 140 mm