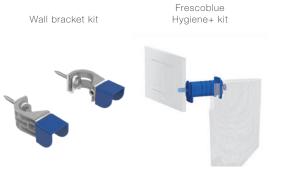

### **Special feature**

- Quiet mechanical fill valve Fluidmaster 747 Series (Noise class 1 ISO 3822),
- Fill valve flow pressure 0,2 10 bar,
- Depth adjustable drain elbow (+/-20 mm),
- Corner installation is possible with additional wall bracket kit (has to be ordered separately),
- Possible to install Frescoblue Hygene+ kit (has to be ordered separately).